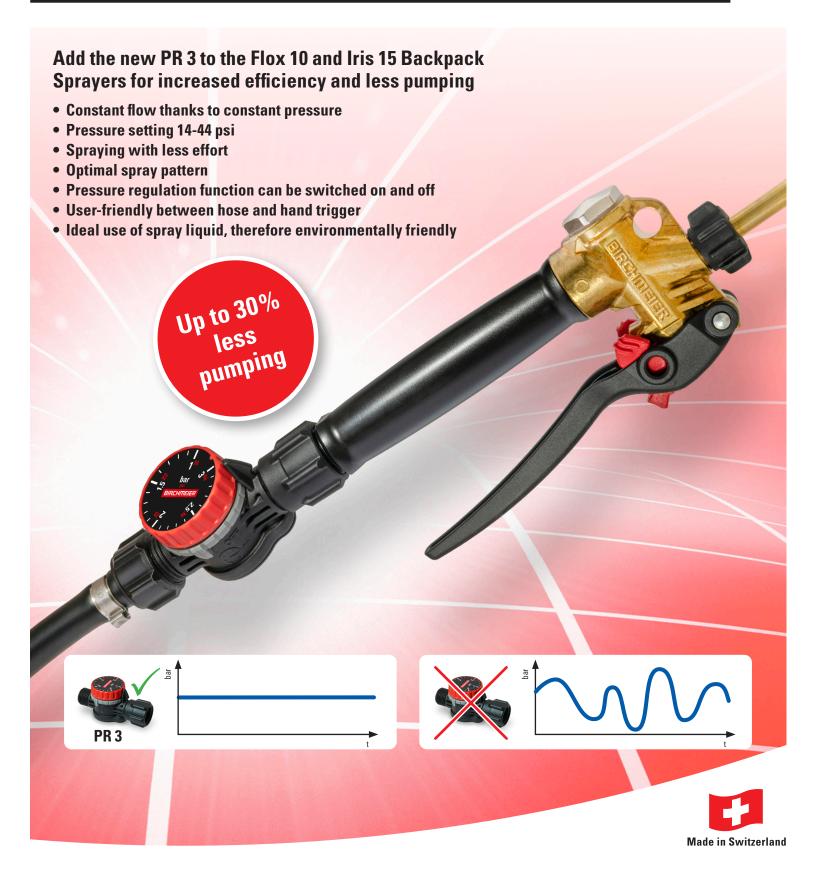

### Adjustable pressure control valve PR 3: New valve brings highly efficient spraying

Varying pressure levels at the nozzle result in uneven flow and irregular spray patterns – but when a constant pressure is achieved, an even, optimal spray pattern with consistent spray volumes is possible. The new PR 3 pressure control valve now also ensures constant, even pressure with both compression sprayers and manually driven backpack sprayers.

Depending on the application, the pressure level can be optimally adjusted between 14 and 44 psi by using a setting wheel. If the pressure is too high, the set pressure is the working pressure (constant), regardless of the pressure in the sprayer. If the pressure falls below the set pressure, the liquid flow is stopped. If the regulating function is not required (e.g. for cleaning or reducing pressure), the regulating function can be switched off with one hand movement.