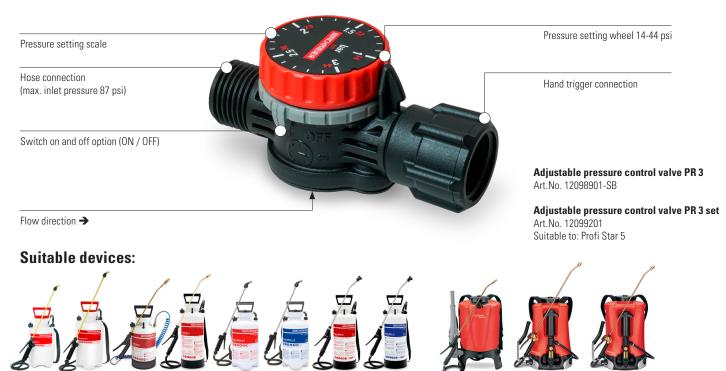

Depending on the application, the pressure level can be optimally adjusted between 14 and 44 psi by using a setting wheel. If the pressure is too high, the set pressure is the working pressure (constant), regardless of the pressure in the sprayer. If the pressure falls below the set pressure, the liquid flow is stopped. If the regulating function is not required (e.g. for cleaning or reducing pressure), the regulating function can be switched off with one hand movement.

#### Compression sprayers

Garden Star 3 / 5, Profi Star 3 / 5, Rondo-Matic 5 P / 5 E, Clean-Matic 5 P / 5 E

#### **Backpack sprayers** RPD 15, Flox 10, Iris 15